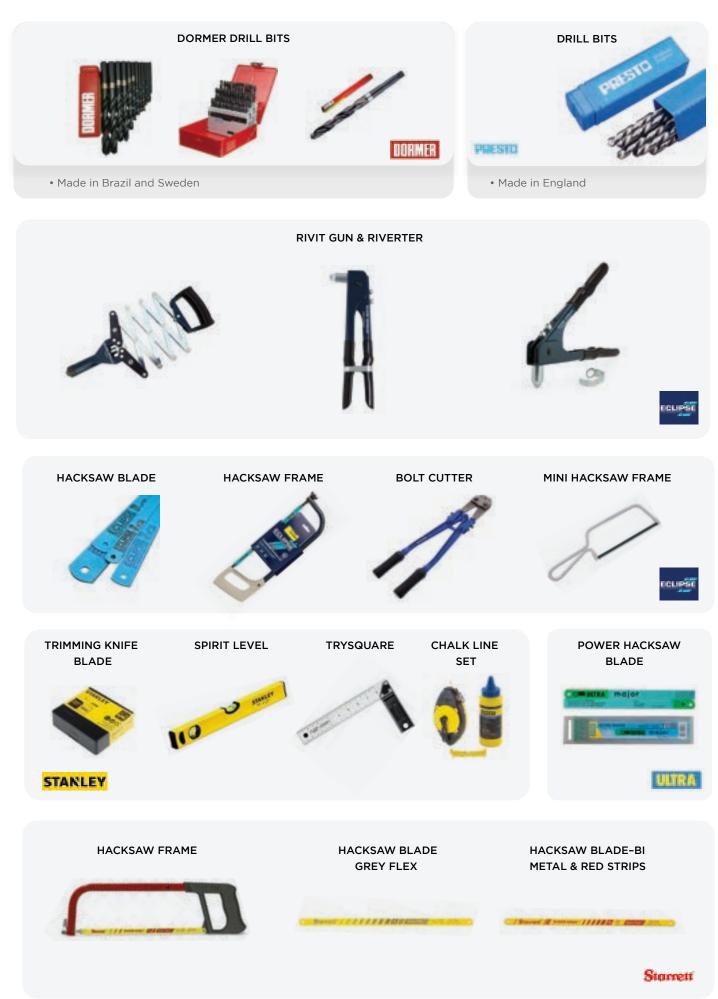

### TOOLS & HARDWARE \_\_\_\_\_

Sledge, Rubber, Claw, Chipping, Machanist, Ball Pein Available in different sizes & weight / Available in wood & fiber handle

### **TOOLS & HARDWARE**