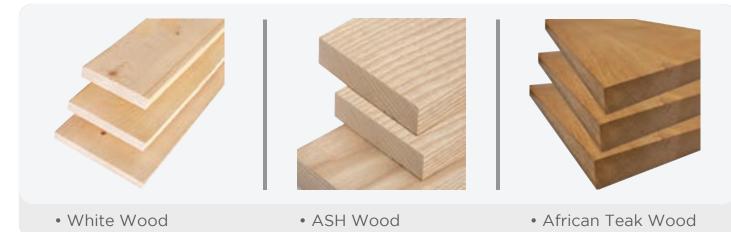

### COMMERCIAL WOOD

standard board (osb)

• Beech Wood

• Red Meranti

• Fiber-Cement Board

• White Wood

• Edge Bending & Lipping

🖂 : info@tce-group.com