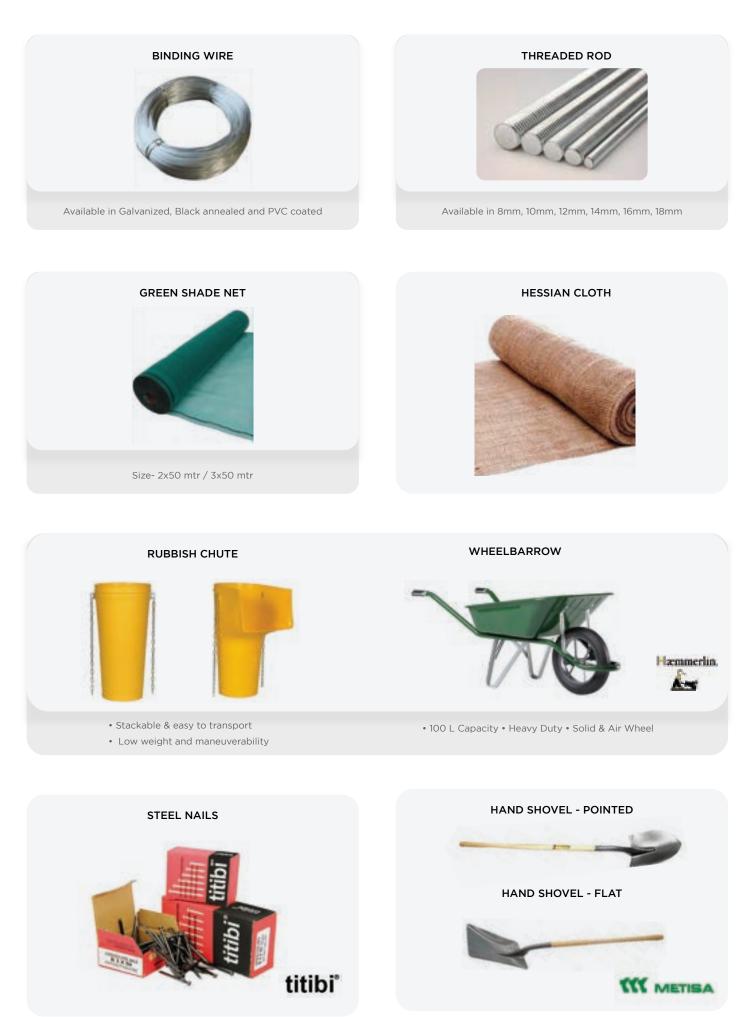

### **CONSTRUCTION MATERIALS**

Sturdy and Light Weight
 Anti-Rust Material

BAND-IT

BAR BENDING KEY