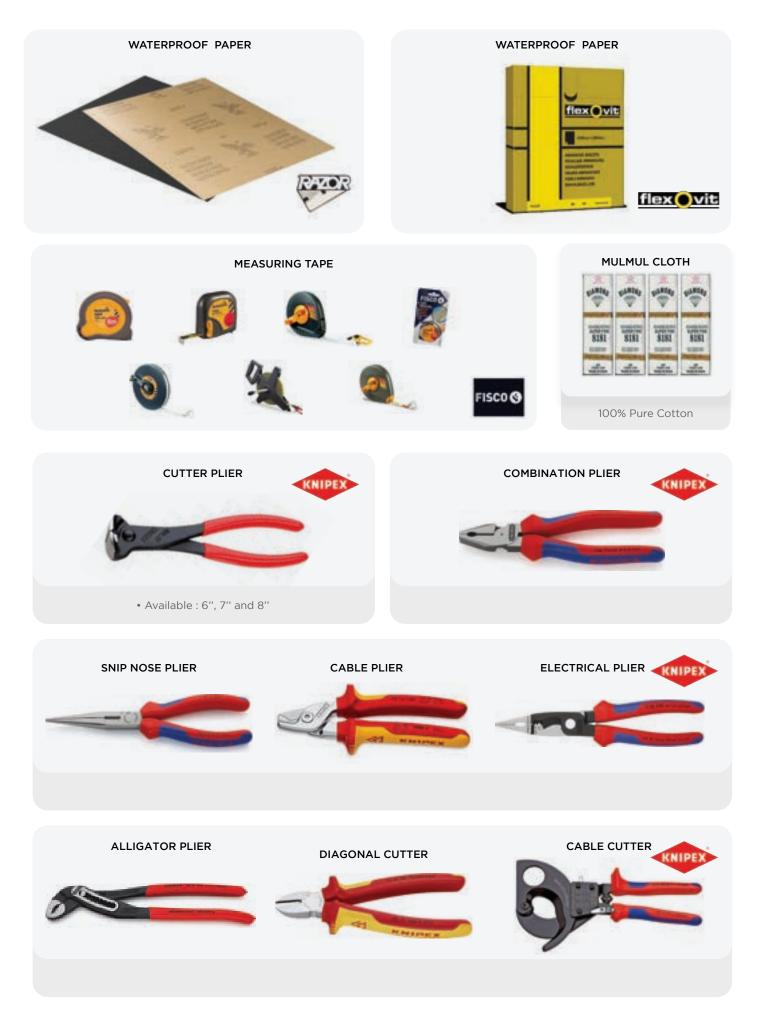

### TOOLS & HARDWARE \_\_\_\_\_

Sledge, Rubber, Claw, Chipping, Machanist, Ball Pein Available in different sizes & weight / Available in wood & fiber handle

### **TOOLS & HARDWARE**