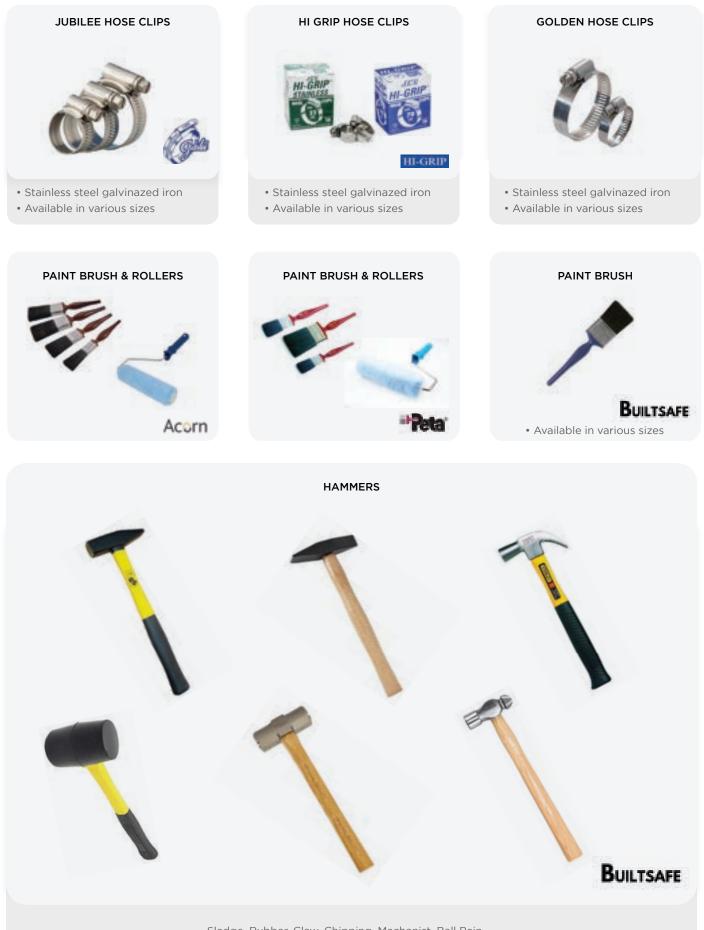

### TOOLS & HARDWARE \_\_\_\_\_

Sledge, Rubber, Claw, Chipping, Machanist, Ball Pein Available in different sizes & weight / Available in wood & fiber handle

### **TOOLS & HARDWARE**