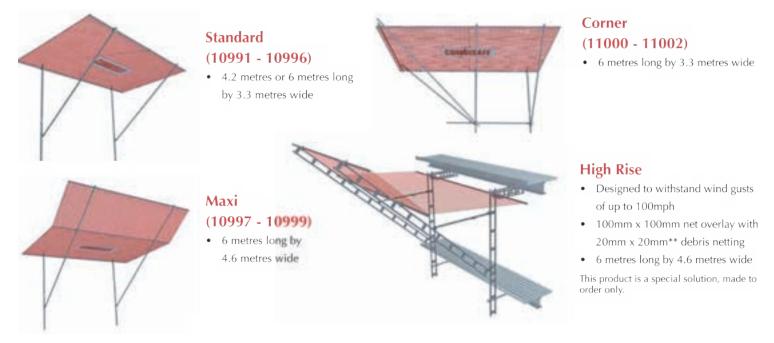

### BRANDS WITH US:

Designed to catch materials and people<sup>\*</sup>. 60mm X 60 mm mesh density. (Comes with 20 mm X 20 mm debris net as standard)

COMBISAFE

### STEEL MESH BARRIERS 2.6M X 1.3M

#### MULTI MESH BARRIERS 2.5M X 1.2M