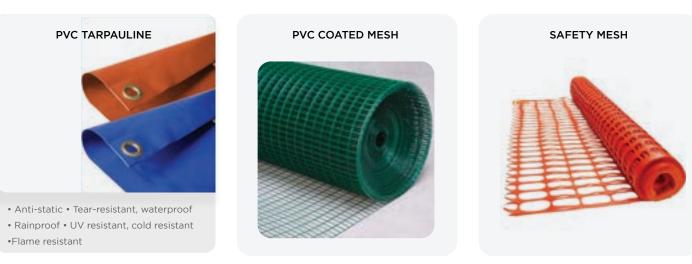

ing system designed for automobile body, putty and paint





### SEGMENTED DIAMOND SAWS (FOR CONCRETE AND STONE)



### **DIAMOND CUP WHEELS** (SEGMENTED CUP WHEELS)



Designed for concrete & stone

🕜 High - speed Grinding

🚯 Long Life

Suitable for stone and concrete. Available sizes: 4.5", 7"& 9"

**DIAMOND TURBOSAWS** 

### **DIAMOND CERAMIC SAWS** (CONTINUOUS RIM)



| Vero chipping  |  |
|----------------|--|
| Smooth cutting |  |
| 🛞 Longlife     |  |



Suitable for cutting building materials like granite, marble, concrete, bricks etc. Available sizes: 4.5", 5"& 9"

Available sizes: 4.5", 5"

Hot pressed ceramic saw

Suitable for ceramic, porcelain and tiles.

### CONSTRUCTION MATERIALS \_\_\_\_\_



### **CONSTRUCTION MATERIALS**





Sturdy and Light Weight
 Anti-Rust Material







BAND-IT



BAR BENDING KEY







### CARPENTRY & JOINERY \_



MULTI-PURPOSE ADHESIVE



staging while that has

### COMMERCIAL WOOD



• Plain MDF Board



• Fire MDF Board



• HMR MDF Board



• Melamine MDF



• Melamine MDF Board



• WBP-Plywood



• WBP-Plywood



• Commercial Plywood



Commercial Plywood





- Commercial Block Board
  Door Core Board
- Flexel Sheets

### COMMERCIAL WOOD





standard board (osb)



• Beech Wood



• Red Meranti



• Fiber-Cement Board



• White Wood



• Edge Bending & Lipping



🖂 : info@tce-group.com

- ③ : 04 221 7970 , 04 323 5228
- : 055 472 2675
- $\circledcirc$  : 1301 Aspect Tower ,Business Bay