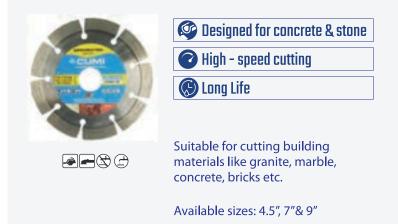

### SEGMENTED DIAMOND SAWS (FOR CONCRETE AND STONE)

### **DIAMOND CERAMIC SAWS** (CONTINUOUS RIM)

| Vero chipping  |  |
|----------------|--|
| Smooth cutting |  |
| 🛞 Longlife     |  |

Suitable for cutting building materials like granite, marble, concrete, bricks etc. Available sizes: 4.5", 5"& 9"